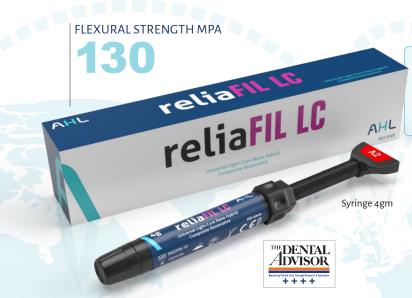

| Property                | Typical Properties |  |
|-------------------------|--------------------|--|
| Flexural Strength       | 130MPa             |  |
| Vickers Hardness        | 62                 |  |
| Filler Content          | 83.3%              |  |
| Radiopacity             | 3.4 Al:mm          |  |
| Compressive<br>Strength | 330МРа             |  |
| Wear Resistance         | 0.52 weight%       |  |
| Average filler size     | 0.8 μm             |  |

### reliaFIL LC Universal Light-Cure Composite Restorative System

reliaFIL LC is AHL's universal light cured composite filling material. Using advanced particle technology we have developed a "nano hybrid" composite material with excellent wear resistance and superb aesthetics. reliaFIL LC received a 4-star rating from the Dental Advisor.

Advanced Healthcare's new restorative is an advanced nano hybrid composite for both anterior and posterior use. The material features excellent wear resistance, aesthetics and radiopacity twice that of dentine. The material is available in a range of Vita® shades.

#### **Features**

Excellent radiopacity
Light cure
Superb wear resistance
Class leading aesthetics
12 VITA® shades
Universal use, posterior & anterior